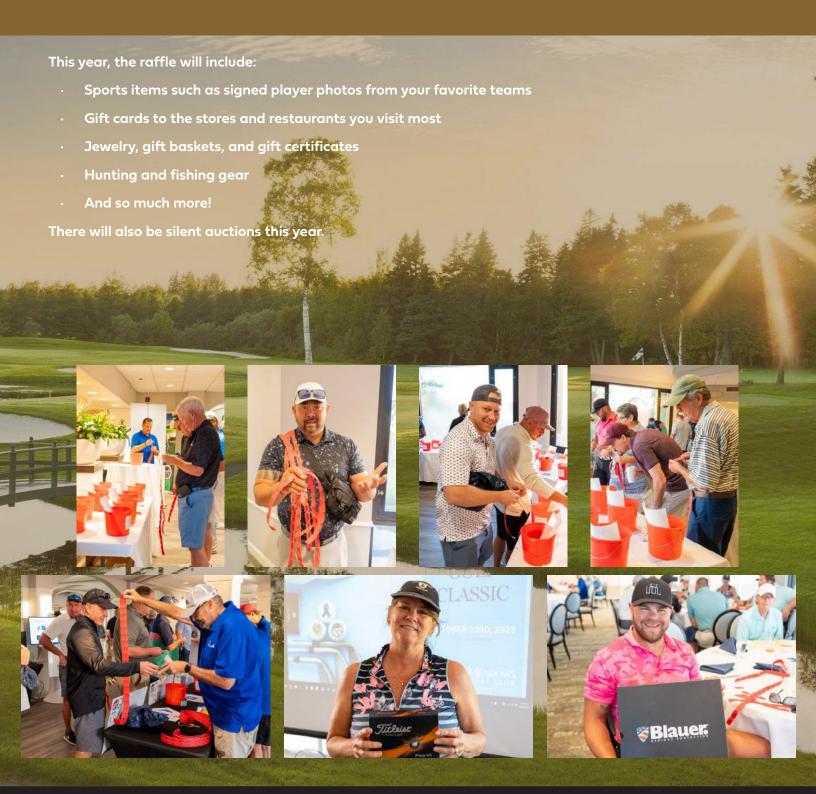

## **LEORF Golf Classic Raffle**

The Law Enforcement Officers Relief Fund holds a raffle every year during the Golf Classic. Prizes are always in high demand. In previous years, there have been fishing poles, top of the line coolers, BBQ gift baskets, a signed hockey stick from the Boston Bruins, and so much more!