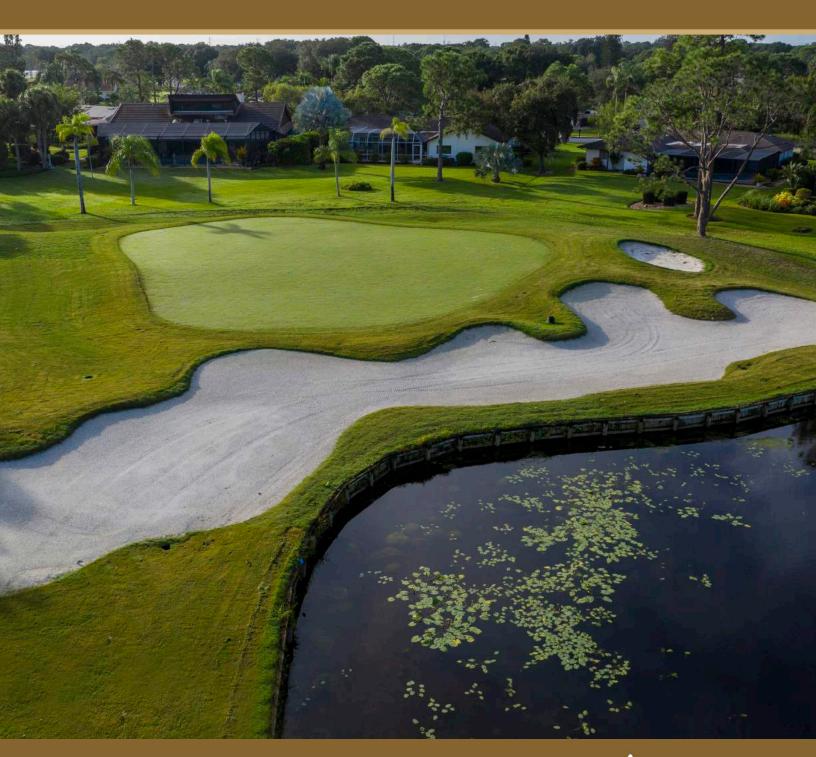

### Location

The Meadows Country Club

3101 Longmeadow, Sarasota, FL 34235

## The Meadows Country Club

The Meadows Country Club is a private members club nestled in a lush, vibrant community located minutes from downtown Sarasota. The Meadows Golf Course is an 18-hole Member Course. It was redesigned by renowned golf architect Ron Garl in 2004 and is one of the finest layouts in the area, offering six sets of tees with yardage from 4,586 to over 6,700. The Meadows Member's Course provides enjoyment for various levels of member play with quick and undulating TifEagle™ greens.