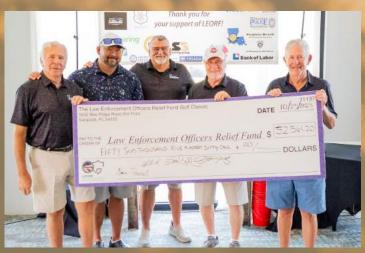

## Last Years Golf Classic

LEORF would like to thank all of our past and recurring participants who have supported LEORF and law enforcement officers. It is only with your help that LEORF has been able to assist officers and their families in their times of greatest need.

## **LEORF Golf Classic Raffle**

The Law Enforcement Officers Relief Fund holds a raffle every year during the Golf Classic. Prizes are always in high demand. In previous years, there have been fishing poles, top of the line coolers, BBQ gift baskets, a signed hockey stick from the Boston Bruins, and so much more!